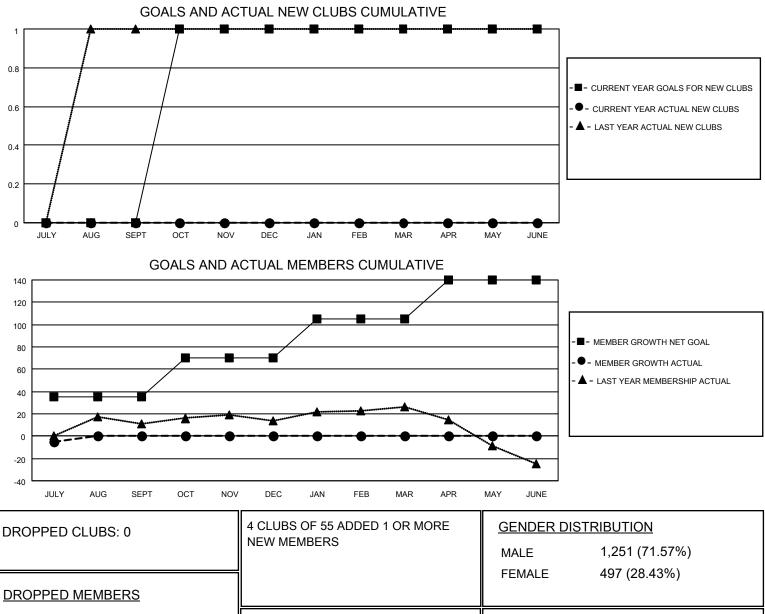

## LOCATION OHIO

District 13 OH2

Results as of: 7/31/2020

|                       | Club          | S         |               |                       | Men                     | nbers                   |                                                    |
|-----------------------|---------------|-----------|---------------|-----------------------|-------------------------|-------------------------|----------------------------------------------------|
| RESULTS FOR 2020-2021 |               |           |               | RESULTS FOR 2020-2021 |                         |                         |                                                    |
| QUARTER               | NEW CLUB GOAL | NEW CLUBS | DROPPED CLUBS | QUARTER               | IBER GROWTH NET<br>GOAL | MEMBER GROWTH<br>ACTUAL | DROPPED<br>MEMBERS ACTUAL<br>(including transfers) |
| JULY/AUG/SEPT         | 0             | 0         | 0             | JULY/AUG/SEPT         | 35                      | 6                       | 10                                                 |
| OCT/NOV/DEC           | 1             | 0         | 0             | OCT/NOV/DEC           | 35                      | 0                       | 0                                                  |
| JAN/FEB/MAR           | 0             | 0         | 0             | JAN/FEB/MAR           | 35                      | 0                       | 0                                                  |
| APR/MAY/JUNE          | 0             | 0         | 0             | APR/MAY/JUNE          | 35                      | 0                       | 0                                                  |

| DROPPED MEMBERS |    |                           |                            |     |
|-----------------|----|---------------------------|----------------------------|-----|
| DECEASED        | 1  | CLICK HERE FOR CUMULATIVE | TOTAL FAMILY UNIT MEMBERS  | 344 |
| CLUB CANCELLED  | 0  | MEMBERSHIP DATA           |                            | 475 |
| OTHER           | 9  |                           | FAMILY MEMBERS PAYING HALF | 175 |
| TOTAL           | 10 |                           |                            |     |